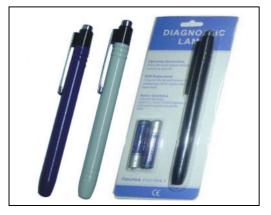

GD-401F1



. . . . . . . . . . . . . . . . . .

GD-401F2

- X



GD-401F3



| No. | Model    | Specifications                                                                            | Packing                    |
|-----|----------|-------------------------------------------------------------------------------------------|----------------------------|
| 1   | GD-401F  | Plastic body with pocket clip, clip-activated switch                                      | 40 Pcs/box, 400 Pcs/Carton |
| 2   | GD-401F1 | Plastic body affixed with Tongue Depressor for one hand diagnostic, clip-activated switch | n                          |
| 3   | GD-401F2 | Stainless steel body with pocket clip, Top-button switch                                  | "                          |
| 4   | GD-401F3 | Plastic body with pocket clip, Top-button switch