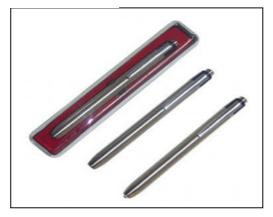

GD-401F1

. . . . . . . . . . . . . . . . . .

GD-401F2

- X

GD-401F3

| No. | Model    | Specifications                                                                            | Packing                    |
|-----|----------|-------------------------------------------------------------------------------------------|----------------------------|
| 1   | GD-401F  | Plastic body with pocket clip, clip-activated switch                                      | 40 Pcs/box, 400 Pcs/Carton |
| 2   | GD-401F1 | Plastic body affixed with Tongue Depressor for one hand diagnostic, clip-activated switch | n                          |
| 3   | GD-401F2 | Stainless steel body with pocket clip, Top-button switch                                  | "                          |
| 4   | GD-401F3 | Plastic body with pocket clip, Top-button switch                                          | n                          |