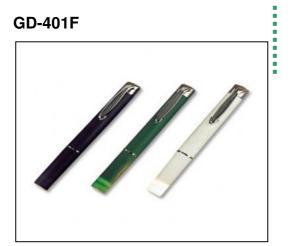

GD-401F1

. . . . . . . . . . . . . . . . . .

GD-401F2

- X

GD-401F3

| No. | Model    | Specifications                                                                            | Packing                    |
|-----|----------|-------------------------------------------------------------------------------------------|----------------------------|
| 1   | GD-401F  | Plastic body with pocket clip, clip-activated switch                                      | 40 Pcs/box, 400 Pcs/Carton |
| 2   | GD-401F1 | Plastic body affixed with Tongue Depressor for one hand diagnostic, clip-activated switch | n                          |
| 3   | GD-401F2 | Stainless steel body with pocket clip, Top-button switch                                  | "                          |
| 4   | GD-401F3 | Plastic body with pocket clip, Top-button switch                                          | n                          |