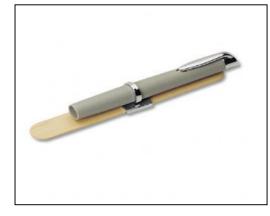

GD-401F1

. . . . . . . . . . . . . . . . . .

GD-401F2

- X

GD-401F3

| No. | Model    | Specifications                                                                            | Packing                    |
|-----|----------|-------------------------------------------------------------------------------------------|----------------------------|
| 1   | GD-401F  | Plastic body with pocket clip, clip-activated switch                                      | 40 Pcs/box, 400 Pcs/Carton |
| 2   | GD-401F1 | Plastic body affixed with Tongue Depressor for one hand diagnostic, clip-activated switch | n                          |
| 3   | GD-401F2 | Stainless steel body with pocket clip, Top-button switch                                  | "                          |
| 4   | GD-401F3 | Plastic body with pocket clip, Top-button switch                                          | n                          |